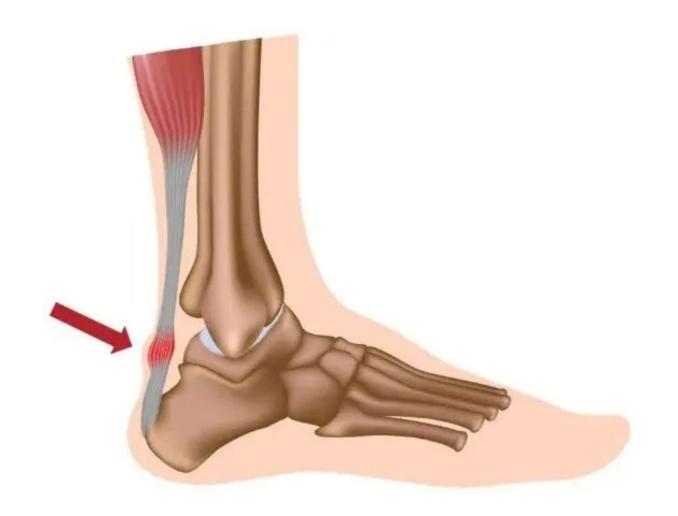

## Does Food Intake and Body Shape Affect the Severity of Achilles Tendinopathy?

If you have Achilles tendinopathy/pain in your Achilles tendon, have seen a physio for this, and are over 18 years of age, then you may be able to participate in this study to help improve future treatment guidelines and practices.